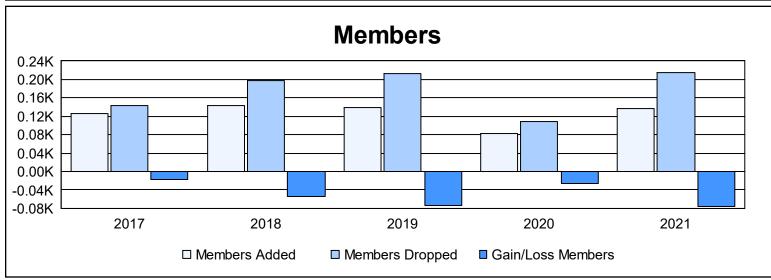

District 25 E As of June 2021 Cumulative

| Year      | New<br>Clubs | Dropped<br>Clubs | Gain/<br>Loss<br>Clubs | New<br>Members | Charter<br>Members | Reinstate<br>Members | Transfer<br>Members | Total<br>Member<br>Added | Total<br>Members<br>Dropped | Gain/<br>Loss<br>Members |
|-----------|--------------|------------------|------------------------|----------------|--------------------|----------------------|---------------------|--------------------------|-----------------------------|--------------------------|
| 2016-2017 | 0            | 0                | 0                      | 117            | 5                  | 2                    | 2                   | 126                      | 143                         | -17                      |
| 2017-2018 | 1            | 3                | -2                     | 116            | 20                 | 2                    | 6                   | 144                      | 198                         | -54                      |
| 2018-2019 | 0            | 2                | -2                     | 124            | 4                  | 8                    | 3                   | 139                      | 212                         | -73                      |
| 2019-2020 | 0            | 0                | 0                      | 72             | 0                  | 9                    | 1                   | 82                       | 108                         | -26                      |
| 2020-2021 | 1            | 6                | -5                     | 69             | 38                 | 6                    | 24                  | 137                      | 214                         | -77                      |
| Average   | 0            | 2                | -2                     | 100            | 13                 | 5                    | 7                   | 126                      | 175                         | -49                      |