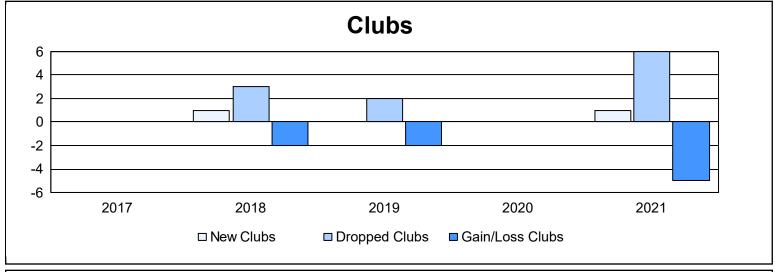

District 25 E As of June 2021 Cumulative

| Year      | New<br>Clubs | Dropped<br>Clubs | Gain/<br>Loss<br>Clubs | New<br>Members | Charter<br>Members | Reinstate<br>Members | Transfer<br>Members | Total<br>Member<br>Added | Total<br>Members<br>Dropped | Gain/<br>Loss<br>Members |
|-----------|--------------|------------------|------------------------|----------------|--------------------|----------------------|---------------------|--------------------------|-----------------------------|--------------------------|
| 2016-2017 | 0            | 0                | 0                      | 117            | 5                  | 2                    | 2                   | 126                      | 143                         | -17                      |
| 2017-2018 | 1            | 3                | -2                     | 116            | 20                 | 2                    | 6                   | 144                      | 198                         | -54                      |
| 2018-2019 | 0            | 2                | -2                     | 124            | 4                  | 8                    | 3                   | 139                      | 212                         | -73                      |
| 2019-2020 | 0            | 0                | 0                      | 72             | 0                  | 9                    | 1                   | 82                       | 108                         | -26                      |
| 2020-2021 | 1            | 6                | -5                     | 69             | 38                 | 6                    | 24                  | 137                      | 214                         | -77                      |
| Average   | 0            | 2                | -2                     | 100            | 13                 | 5                    | 7                   | 126                      | 175                         | -49                      |